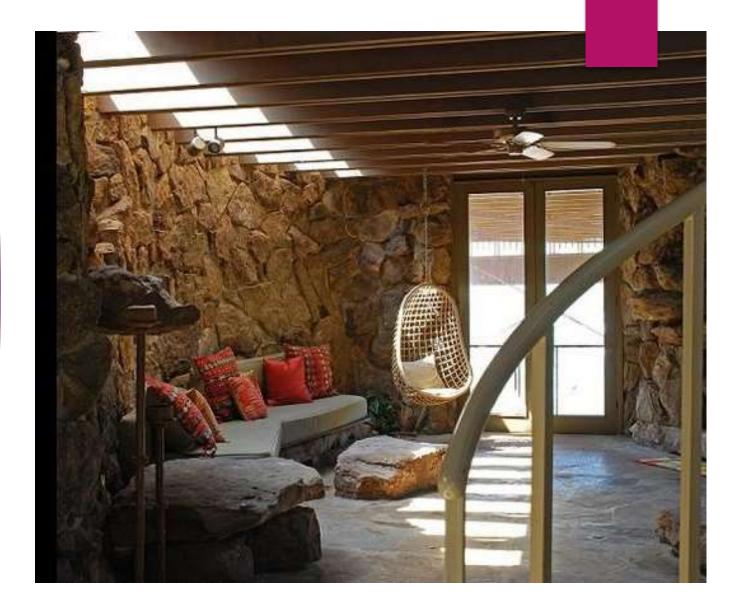

Everything but the doors, the windows and the ceiling is made by stone. The furniture and the stairs are made of wood. The sofa is made by concrete and wood and its weight is 350kg. It was devised by Vitor Domingues, who was inspired while walking in a mountain range.