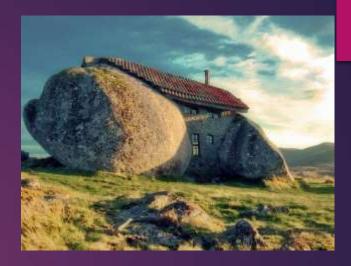

## THE BOULDER HOUSE (CASA DO PENEDO)

MADE BY: JAIRO TEJADA, ROCÍO BÉJAR, LADY ABIGAIL AND JESÚS MARTÍN

Its original name is Casa do Penedo, that means "Stone house". It is considered the most unusual house of the world. It was built to be discreet. It is in the north of Portugal, next to a village called Fafe. It was built between 1974 and 1976.

Everything but the doors, the windows and the ceiling is made by stone. The furniture and the stairs are made of wood. The sofa is made by concrete and wood and its weight is 350kg. It was devised by Vitor Domingues, who was inspired while walking in a mountain range.