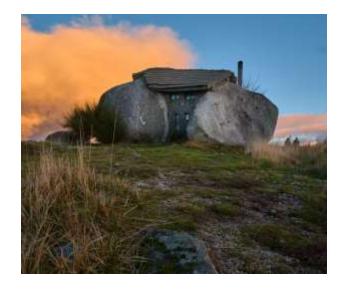

## THE BOULDER HOUSE (CASA DO PENEDO)

MADE BY: JAIRO TEJADA, ROCÍO BÉJAR, LADY ABIGAIL AND JESÚS MARTÍN

Its original name is Casa do Penedo, that means "Stone house". It is considered the most unusual house of the world. It was built to be discreet. It is in the north of Portugal, next to a village called Fafe. It was built between 1974 and 1976.

Everything but the doors, the windows and the ceiling is made by stone. The furniture and the stairs are made of wood. The sofa is made by concrete and wood and its weight is 350kg. It was devised by Vitor Domingues, who was inspired while walking in a mountain range.

- It hasn't got any telephone, TV or electricity, but it has got water and gas.
- ▶ It is curious for the tourist because of its beauty and originality.